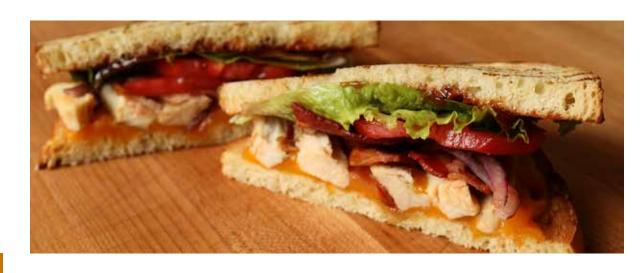

#### BBQ Chicken Cheddar Melt

600-660 cal. ......\$8.75 Grilled chicken breast, bacon, BBQ sauce, melted cheddar cheese topped with lettuce, tomato, and onion.