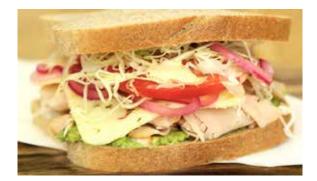

The Loaded Ham 680 cal. .....\$8.25 Ham, Swiss cheese, egg, avocado, tomato, and garlic herb spread on Honey Whole Wheat bread.

The Loaded Bacon 670 cal. .....\$8.00 Bacon, provolone cheese, egg, avocado, tomato, and garlic herb spread on Honey Whole Wheat bread.

Ham & Swiss 620 cal. .....\$6.50 Ham, Swiss cheese, egg, tomato, and garlic herb spread on Farmhouse White bread.

**The Morning Gobbler** 720 cal. ......\$7.75 Turkey, provolone cheese, egg, and garlic herb spread on Dakota bread.