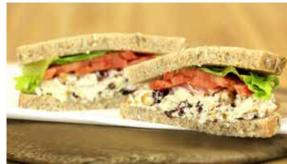

## Big Sky Chicken Salad

630 cal. .....\$7.50 White meat chicken mixed with golden raisins, cranberries, artichoke hearts, herbs, lemon, and walnuts. Served on Honey Whole Wheat bread with lettuce, tomato, onion, and salt &