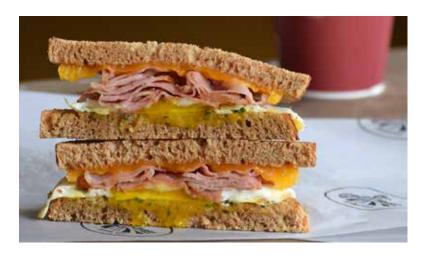

## **BREAKFAST SANDWICHES**

The perfect spot for breakfast!

Classic Ham 650 cal. .....\$6.50 Ham, cheddar cheese, egg, and garlic herb spread on Honey Whole Wheat bread.

**Classic Bacon** 650 cal. .....\$6.50 Bacon, cheddar cheese, egg, and garlic herb spread on Honey Whole Wheat bread.

Classic Ham Biscuit 710-750 cal. .....\$7.00 Ham, cheddar cheese, egg, and garlic herb spread on a fresh baked Great Harvest Biscuit.

Classic Bacon Biscuit 720-760 cal. .....\$7.00 Bacon, cheddar cheese, egg, and garlic herb spread on a fresh baked Great Harvest Biscuit.