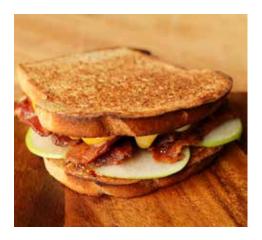

#### Spicy Apple Bacon Grilled Cheese

670-730 cal. .....\$8.25 Melted sharp cheddar cheese & provolone, thinly sliced apples, bacon, and pepper jelly.

**CLASSIC SANDWICHES** 