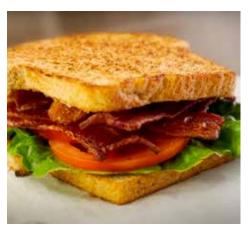

#### Best Ever BLT

460-520 cal. .....\$7.50 Bacon, lettuce, tomato, and mayo between two slices of our grilled, fresh baked bread.

Beyond Fresh.

620-710 cal. ......\$8.75 Turkey with choice of cheese, lettuce, tomato, red onion, Dijon