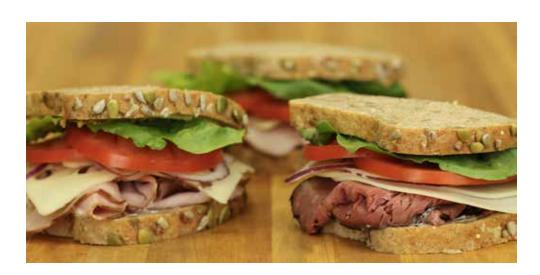

## SIGNATURE SANDWICHES

Fresh made with simple ingredients.

## Big Sky Chicken Salad

630 cal. .....\$7.50 White meat chicken mixed with golden raisins, cranberries, artichoke hearts, herbs, lemon, and walnuts. Served on Honey Whole Wheat bread with lettuce, tomato, onion, and salt &

### Baja Chipotle Turkey

pepper mix.

Sliced turkey breast layered with shaved cabbage, pickled red onions, tomato, avocado, pepper jack cheese, a chipotle honey lime yogurt sauce,

620 cal. .....\$9.25

and salt & pepper mix. Fresh made on Honey Whole Wheat bread.