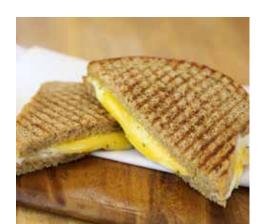

#### Grilled Cheese

730-850 cal. .....\$6.00 Your bread of choice, cheddar & provolone cheese, and a light taste of our garlic & herb spread. Add ham for \$2.00, crispy bacon for \$1.00, or tomato!