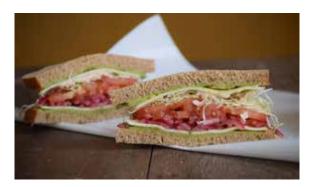

#### Best Ever BLT

460-520 cal. .....\$7.50 Bacon, lettuce, tomato, and mayo between two slices of our grilled, fresh baked bread.

Beyond Fresh.

620-710 cal. ......\$8.75 Turkey with choice of cheese, lettuce, tomato, red onion, Dijon