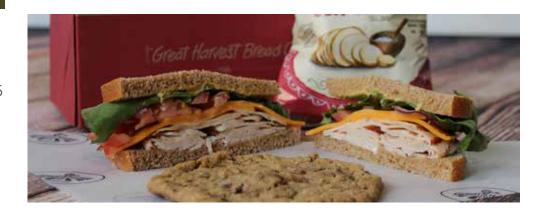

## SIGNATURE SANDWICHES

Fresh made with simple ingredients.

### Baja Chipotle Turkey

pepper mix.

Sliced turkey breast layered with shaved cabbage, pickled red onions, tomato, avocado, pepper jack cheese, a chipotle honey lime yogurt sauce,

620 cal. .....\$9.25

and salt & pepper mix. Fresh made on Honey Whole Wheat bread.