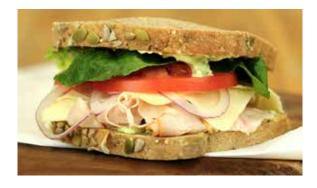

Ham & Swiss 620 cal. .....\$6.50 Ham, Swiss cheese, egg, tomato, and garlic herb spread on Farmhouse White bread.

**The Morning Gobbler** 720 cal. ......\$7.75 Turkey, provolone cheese, egg, and garlic herb spread on Dakota bread.

### Baja Chipotle Turkey

pepper mix.

Sliced turkey breast layered with shaved cabbage, pickled red onions, tomato, avocado, pepper jack cheese, a chipotle honey lime yogurt sauce,

620 cal. .....\$9.25

and salt & pepper mix. Fresh made on Honey Whole Wheat bread.