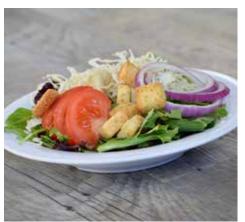

## **BEYOND FRESH SALADS**

The greatest thing since sliced bread!

#### Garden Salad

100-480 cal. .....\$5.00 Spring mix, cabbage, red onions, and tomato, topped with almonds & sunflower seeds. Served with your choice of dressing.