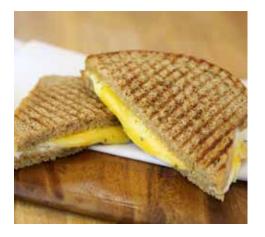

### Grilled Cheese

730-850 cal. ......\$6.00 Your bread of choice, cheddar & provolone cheese, and a light taste of our garlic & herb spread. Add ham for \$2.00, crispy bacon for \$1.00, or tomato!