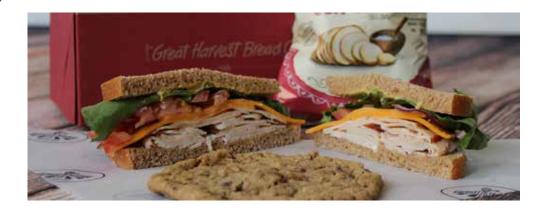

# CLASSIC SANDWICHES

Beyond Fresh.

### Turkey & Cheese

620-710 cal. \$8.75 Turkey with choice of cheese, lettuce, tomato, red onion, Dijon mustard, mayonnaise, and salt & pepper mix, on choice of bread.

### Ham & Cheese

620-710 cal. ......\$7.50

Ham with choice of cheese, lettuce, tomato, red onion, Dijon mustard, mayonnaise, and salt & pepper mix, on choice of bread.