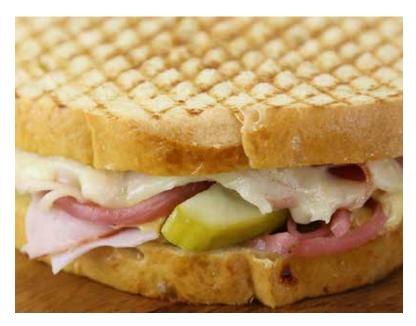

### Spicy Apple Bacon Grilled Cheese

670-730 cal. .....\$8.25 Melted sharp cheddar cheese & provolone, thinly sliced apples, bacon, and pepper jelly.

### **Best Ever BLT**

460-520 cal. ......\$7.50 Bacon, lettuce, tomato, and mayo between two slices of our grilled, fresh baked bread.

### Grilled Cheese

730-850 cal. ......\$6.00 Your bread of choice, cheddar & provolone cheese, and a light taste of our garlic & herb spread. Add ham for \$2.00, crispy bacon for \$1.00, or tomato!