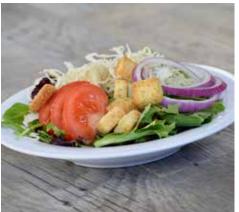

### Garden Salad

100-480 cal. ......\$5.00 Spring mix, cabbage, red onions, and tomato, topped with almonds & sunflower seeds. Served with your choice of dressing.