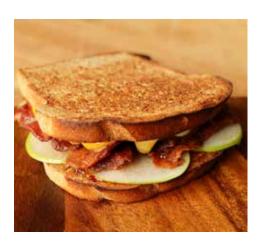

### Spicy Apple Bacon Grilled Cheese

670-730 cal. .....\$8.25 Melted sharp cheddar cheese & provolone, thinly sliced apples, bacon, and pepper jelly.