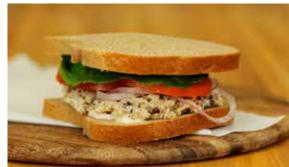

## SIGNATURE SANDWICHES

Fresh made with simple ingredients.

Louisville Chicken Salad

Baja Chipotle Turkey

and salt & pepper mix. Fresh made on Honey Whole Wheat bread.

Veggie Baja

Honey Whole Wheat bread.

**DRINKS**Various drinks available in our cooler.