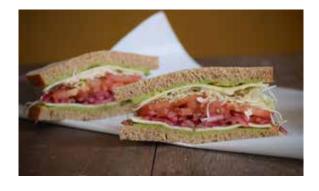

# CLASSIC SANDWICHES

Beyond Fresh.

### Turkey & Cheese

620-710 cal. \$8.75 Turkey with choice of cheese, lettuce, tomato, red onion, Dijon mustard, mayonnaise, and salt & pepper mix, on choice of bread.

### Ham & Cheese

620-710 cal. ......\$7.50

Ham with choice of cheese, lettuce, tomato, red onion, Dijon mustard, mayonnaise, and salt & pepper mix, on choice of bread.