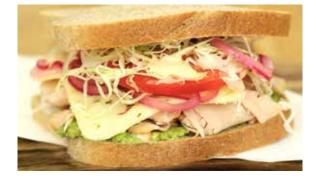

## SIGNATURE SANDWICHES

Fresh made with simple ingredients.

Louisville Chicken Salad

Baja Chipotle Turkey

and salt & pepper mix. Fresh made on Honey Whole Wheat bread.

Veggie Baja

Honey Whole Wheat bread.

**DRINKS**Various drinks available in our cooler.