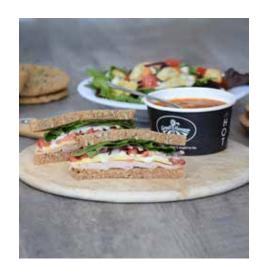

### **BEYOND FRESH SALADS**

The greatest thing since sliced bread!

### Fresh Seasons Salad

### Garden Salad

100-480 cal. ......\$5.00 Spring mix, cabbage, red onions, and tomato, topped with almonds & sunflower seeds. Served with your choice of dressing.