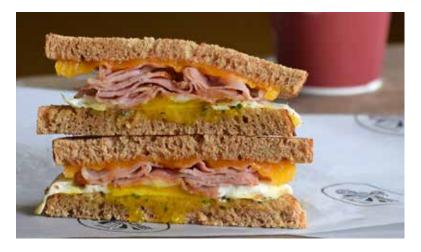

# Bread. The way it *ought* to be.

**BREAKFAST SANDWICHES** 

The perfect spot for breakfast!

Classic Ham 650 cal. ......\$6.50 Ham, cheddar cheese, egg, and garlic herb spread on Honey Whole Wheat bread.