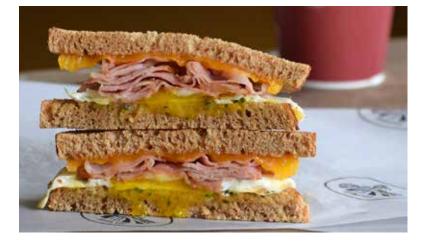

# BREAKFAST SANDWICHES The perfect spot for breakfast!

**Classic Ham Biscuit** 710-750 cal. .....\$7.00 Ham, cheddar cheese, egg, and garlic herb spread on a fresh baked Great Harvest Biscuit.

**Classic Bacon Biscuit** 720-760 cal. .....\$7.00 Bacon, cheddar cheese, egg, and garlic herb spread on a fresh baked Great Harvest Biscuit.