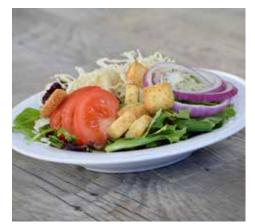

#### **Garden Salad**

Add Chips and a Drink add 210-240 cal. .....\$2.00

100-480 cal. .....\$5.00 Spring mix, cabbage, red onions, and tomato, topped with almonds & sunflower seeds. Served with your choice of dressing.