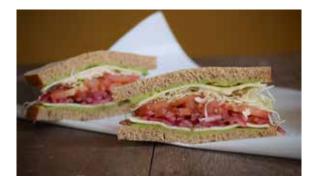

it *ought* to be.

# BREAKFAST SANDWICHES The perfect spot for breakfast!

# FEBRUARY SPECIAL The outside is as good as the inside.



SIGNATURE SANDWICHES

#### Portobello Pesto Melt

620-680 cal. .....\$9.50 Roasted sliced Portobello mushroom, tomato, fresh basil, baby spinach leaves, melted provolone cheese, and our fresh hand-made artichoke pesto spread.



**Classic Ham Biscuit** 710-750 cal. .....\$7.00 Ham, cheddar cheese, egg, and garlic herb spread on a fresh baked Great Harvest Biscuit.

**Classic Bacon Biscuit** 720-760 cal. .....\$7.00 Bacon, cheddar cheese, egg, and garlic herb spread on a fresh baked Great Harvest Biscuit.

**Classic Cheddar** 580 cal. .....\$6.25 Cheddar cheese, egg, and garlic herb spread on Honey Whole Wheat bread.

Fresh made with simple ingredients.





# DRINKS Various drinks available in our cooler.

Coffee

# Big Sky Chicken Salad

630 cal. ......\$7.50 White meat chicken mixed with golden raisins, cranberries, artichoke hearts, herbs, lemon, and walnuts. Served on Honey Whole Wheat bread with lettuce, tomato, onion, and salt & pepper mix.

# Baja Chipotle Turkey

#### Veggie Baja

#### 580 cal. .....\$7.50

Avocado, shaved cabbage, pickled red onions, tomato, pepper jack cheese, a chipotle honey lime yogurt sauce, and salt & pepper mix. Fresh made on Honey Whole Wheat bread.



The Loaded Bacon 670 cal. .....\$8.00

Bacon, provolone cheese, egg, avocado, tomato, and garlic herb spread on Honey Whole Wheat bread.

### Ham & Swiss 620 cal. .....\$6.50

Ham, Swiss cheese, egg, tomato, and garlic herb spread on Farmhouse White bread.

#