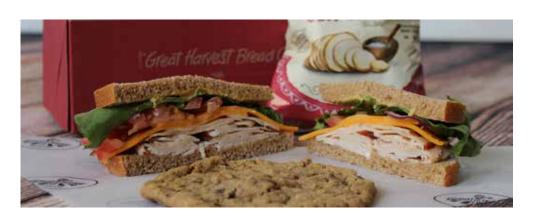

#### Turkey & Cheese

620-710 cal. .....\$8.75 Turkey with choice of cheese, lettuce, tomato, red onion, Dijon mustard, mayonnaise, and salt & pepper mix, on choice of bread.

#### Ham & Cheese

620-710 cal. .....\$7.50 Ham with choice of cheese, lettuce, tomato, red onion, Dijon mustard, mayonnaise, and salt & pepper mix, on choice of bread.