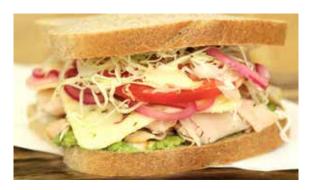

# Baja Chipotle Turkey

#### Veggie Baja

#### 580 cal. .....\$7.50

Avocado, shaved cabbage, pickled red onions, tomato, pepper jack cheese, a chipotle honey lime yogurt sauce, and salt & pepper mix. Fresh made on Honey Whole Wheat bread.

The Loaded Bacon 670 cal. .....\$8.00