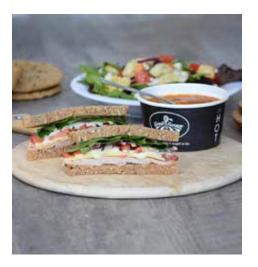

#### Turkey & Cheese

620-710 cal. .....\$8.75 Turkey with choice of cheese, lettuce, tomato, red onion, Dijon mustard, mayonnaise, and salt & pepper mix, on choice of bread.

#### Ham & Cheese

620-710 cal. .....\$7.50 Ham with choice of cheese, lettuce, tomato, red onion, Dijon mustard, mayonnaise, and salt & pepper mix, on choice of bread.