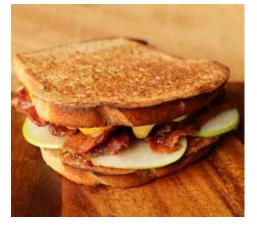

#### Spicy Apple Bacon Grilled Cheese 670-730 cal. .....\$8.25

Melted sharp cheddar cheese & provolone, thinly sliced apples, bacon, and pepper jelly.

460-520 cal. .....\$7.50

mayo between two slices of our