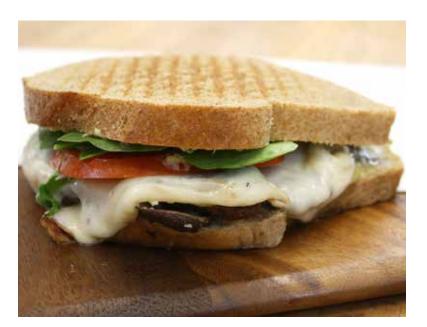

# FEBRUARY SPECIAL The outside is as good as the inside.

SIGNATURE SANDWICHES

#### Portobello Pesto Melt

620-680 cal. .....\$9.50 Roasted sliced Portobello mushroom, tomato, fresh basil, baby spinach leaves, melted provolone cheese, and our fresh hand-made artichoke pesto spread.