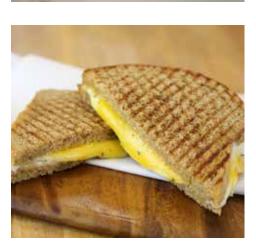

# Grilled Cheese

Best Ever BLT

730-850 cal. .....\$6.00 Your bread of choice, cheddar & provolone cheese, and a light taste of our garlic & herb spread. Add ham for \$2.00, crispy bacon for \$1.00, or tomato!